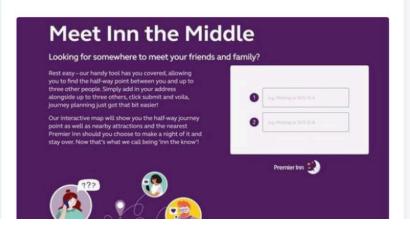

The Premier Inn's Meet Inn the Middle tool

### Premier Inn tool shows where to meet family and friends to avoid travelling further

The new tool, created by Premier Inn, shows you where you should meet to avoid one of you having to travel further than the other and is also populated with nearby attractions

And with the country having a lot of catching up to do, the new tool shows you where you should meet to avoid one of you having to travel further than the other.

You can type up to three locations into the calculator, based on where your loved ones live, and the tool, created by Premier Inn, will show you the perfect half-way location for a catch-up for up to four groups.

The tool is also populated with nearby attractions, lots of which are free, along with locations for nearby